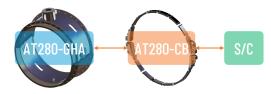

1480 x 100 mm

50 kg

Depending on

activity and adapter

LIR Ariane 5 1194 C

# MGSE DATA SHEET / AT280 / CB

### PERFORMANCES

S/C Interface

Payload WLL Depending on activity and combined adapter

Yield

Ultimate

## **RANGE COMPATIBILITIES**



### **OPERATIONAL CHARACTERISTICS**

| Monitoring systems           | Tension             |  |
|------------------------------|---------------------|--|
| Environnement Specifications | ISO 8               |  |
|                              | ATEX II 2 G—II BT 4 |  |
|                              |                     |  |





# DETAILS

Saddles

• Clamp-band tightening tensions are computed according to payload and use.

- The item is provided with a tension monitoring display.
- For high torques and/or narrow tightening areas, Superbolt™ can be proposed in option.
- This clamp-band is designed to withstand handling and transport activities.





1600 x 1110 x 400 mm

### **DELIVERABLES DOCUMENTS**

| Operating Handbook | Risk Analysis | DML-DPL         |
|--------------------|------