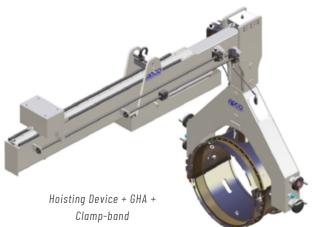

# DETAILS

Saddles

• Clamp-band tightening tensions are computed according to payload and use.

- The item is provided with a tension monitoring display.
- For high torques and/or narrow tightening areas, Superbolt™ can be proposed in option.
- This clamp-band is designed to withstand handling and transport activities.