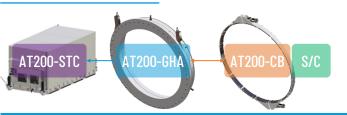

|  |
| Load Factors                | Static                                | 2                     |  |
|                             | Drop Test                             | 1                     |  |
| Adapters I/F                | 48 x M16 threaded holes on a Ø1260 mm |                       |  |

### PERFORMANCES

|                              | Payload WLL | 1910 kg      |             |                                |
|------------------------------|-------------|--------------|-------------|--------------------------------|
| Quasi-static<br>Load Factors | -           | Longitudinal | Transversal | Vertical (gravity<br>included) |
|                              | ± 0.707 g   | ± 0.707 g    | ± 1.8 g     |                                |

# **RANGE COMPATIBILITIES**







# MGSE DATA SHEET / AT200 / STC

### **OPERATIONAL CHARACTERISTICS**

| Damping System               | ing System Made to measure                  |  |
|------------------------------|---------------------------------------------|--|
| Pressurisation System        | GN <sub>2</sub> , (5; 10) mbar overpressure |  |
| Air conditioning System      | (+10; +30) °C                               |  |
| Monitoring Systems           | Shock / Temp / Hu / P                       |  |
|                              | EDU                                         |  |
| Facility Handling            | Towbar                                      |  |
|                              | Crane                                       |  |
| Environnement Specifications | ISO 8