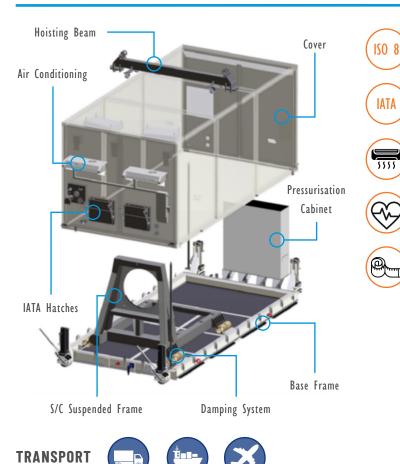

### **OPERATIONAL CHARACTERISTICS**

| Damping System               | ing System Made to measure                  |  |
|------------------------------|---------------------------------------------|--|
| Pressurisation System        | GN <sub>2</sub> , (5; 10) mbar overpressure |  |
| Air conditioning System      | (+10; +30) °C                               |  |
| Monitoring Systems           | Shock / Temp / Hu / P                       |  |
|                              | EDU                                         |  |
| Facility Handling            | Towbar                                      |  |
|                              | Crane                                       |  |
| Environnement Specifications | ISO 8                                       |  |
| Environnement Specifications | ΙΑΤΑ                                        |  |